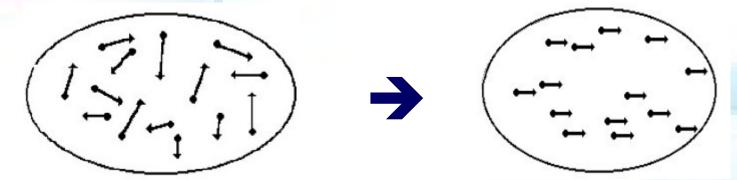

# THE EVOLUTION OF ANY SYSTEM **DEPENDS ON WHETHER THE VALUE OF ΔS (ENTROPY) IS NEGATIVE OR POSITIVE:** $\Delta S = \Delta Si + \Delta Se < / > 0$ **THERE IS DEVELOPMENT IF AND ONLY IF :** ΔSe > ΔSi

### THE ENTROPY OF A *CLOSED* SYSTEM IS POSITIVE ... WHICH MOVES IT TO THE FINAL CATASTROPHE.

IN ANY OPEN SYSTEM NEGENTROPIC FLOWS COULD REVERSE FROM THE FATAL DISASTER. ΔSe < 0 (NEGENTROPY)

# FROM A «CLOSED» SYSTEM TO AN «OPEN» SYSTEM (PRIGOGINE)