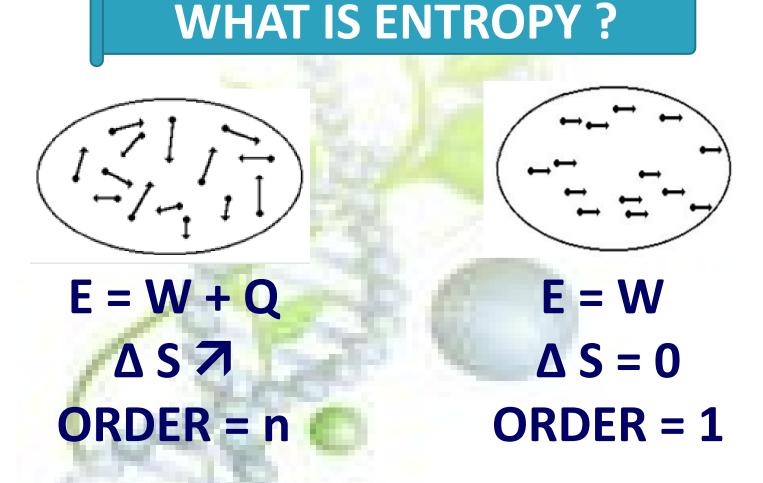

# AS ANY CLOSED SYSTEM, **ECONOMIC SYSTEM HAS TO FOLLOW THERMODYNAMICS LAWS. "THE ENTROPY OF A CLOSED SYSTEM INCREASES INDEFINITELY UNTIL IT COLLAPSES**"

**IT WOULD BE IMPOSSIBLE TO AVOID** THE FINAL CATASTROPHE DUE TO **INCREASED POLLUTION AND EXPLODING DEMOGRAPHY, FACING THE RECKLESS EXPLOITATION OF** NATURAL RESOURCES LEAD TO THEIR **DEPLETION FOLLOWING THE RICARDO** LAW OF DIMINISHING RETURNS **IN AN ENTROPIC PROCESS** 

### THE ENTROPY OF A *CLOSED* SYSTEM IS POSITIVE ... WHICH MOVES IT TO THE FINAL CATASTROPHE.

IN ANY OPEN SYSTEM NEGENTROPIC FLOWS COULD REVERSE FROM THE FATAL DISASTER. ΔSe < 0 (NEGENTROPY)