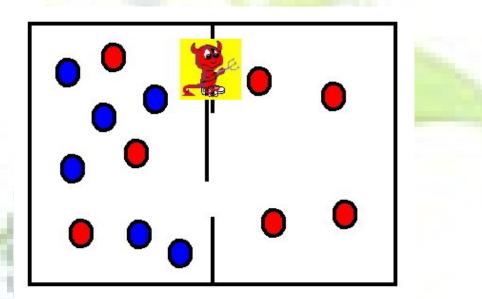

THE « MAXWELL » DEVIL MAY INCREASE ORDER ENTROPY (CLAUSIUS DEFINITION) WITHOUT WORK

#### MAXWELL ENIGMA (2)

## EVEN THE GREAT RESPECT WE HAVE FOR MAXWELL, HE FORGOT SOMETHING:

# HIS DEVIL MUST KNOW THE COLOR OF THE BALL !!! ⇒ KNOWLEDGE !