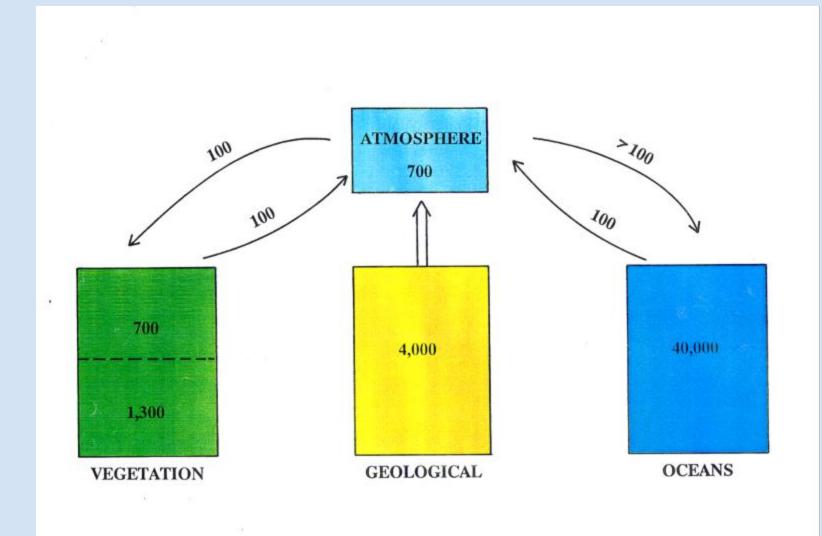

life emerged from the oceans
- 0.004%: humankind on earth
- working against the oceans' buffering action as a CO2 sink

- **GROWTH RATE: 10,000 PEOPLE/HOUR**
- ONLY A MADMAN (OR AN ECONOMIST)
  BELIEVES THAT EXPONENTIAL GROWTH CAN GO ON FOREVER
- TENDENCY IS NOT DESTINY
- HUMANITY: NOT THE SUM OF ITS PEOPLE SUM OF ITS NECESSITIES (J.P. SARTRE)

## S. Arrhenius:

# We are evaporating our coal mines into the air

## J. Lovelock:

Our comprehension of the Earth is no better than an eel's comprehension of the ocean in which it swims

# **CIVILIZATION:**

# AN INTERLUDE



#### WE KNOW THE PRICE OF EVERYTHING BUT THE VALUE OF NOTHING

#### ECONOMIES ARE GLOBALIZED MORAL VALUES ARE NOT

#### TECHNOLOGICAL GIANTS BUT MORAL DWARFS



# • 40% STAYS IN THE ATMOSPHERE

# 60% OCEAN AND VEGETATION