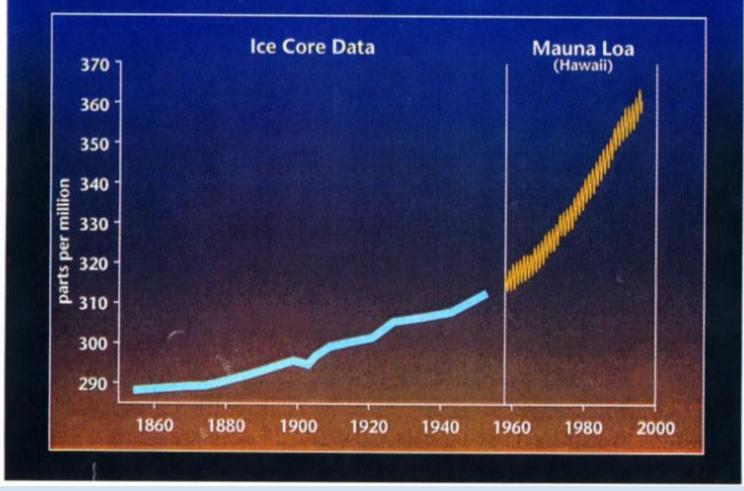

RSITY, NEW YORK

#### NASA

GODDARD INSTITUTE FOR SPACE STUDIES, NEW YORK

#### **OUR PLANET TODAY**

- 7 BILLION PEOPLE
- 3000 DOCTORS
- **1 DOCTOR EVERY 2 MILLION PEOPLE**

#### DIAGNOSIS

**1770, H. B. DE SAUSSURE** 

GLACIERS, THE CASSANDRA OF CLIMATE

- 1827, J.B. FOURIER
- 1837, L. AGAZZIZ

**GLACIERS ARE MOVING IN TIME!!!** 

#### **GOD'S GREAT PLOUGH**

REAL INVENTOR OF THE IDEA OF CLIMATE CHANGE

- 1859, J.TYNDALL :  $N, O_2 \implies CO_2$
- MAY 18, 1859, ROYAL INSTITUTION LONDON
- PRINCE ALBERT, QUEEN VICTORIA

• ATMOSPHERE ADMITS OF THE ENTRANCE OF SOLAR HEAT, BUT CHECKS ITS EXIT.

• RESULT: A TENDENCY TO ACCUMULATE HEAT AT THE SURFACE OF THE PLANET

#### **GREENHOUSE EFFECT**

#### • 1896, S. ARRHENIUS



#### • 1958, IGY, C. D. KEELING

#### **Carbon Dioxide Concentrations**



### **THE BREATHING PLANET**



#### **A MIDGET AMONG GIANTS**





#### L. R. Kump, 2011, Scientific American

#### SINCE THE BEGINNING OF THE INDUSTRIAL REVOLUTION

## **ANTHROPOCENE**

### **REAL WORLD: TODAY: 380 ppm**

#### **NO OCEANS:**

TODAY: 380+55 = 435 ppm

# The river is within us.....

## The sea is all about us

## **T.S.ELIOT**



## • HUGE HEAT CAPACITY

# • FIRST 2.5m UPPER OCEAN ENTIRE TROPOSPHERE

**INCREASE CO2:** 







## • OCEAN ACIDITY







# 23% WORLD POPULATION (1.5 BILLION) LIVE WITHIN 100KM OF COASTAL AREAS <100M ABOVE SEA LEVEL</li>

#### 600 MILLIONS LIVE IN COASTAL AREAS, <1M ABOVE SEA LEVEL



# OCEAN ACIDIFICATION









# Future Oceans ...

# Warming Up

# **Rising High**

# **Turning Sour**

## **OCEANS - LIFE**

- 4X10<sup>9</sup> yrs ago: life o