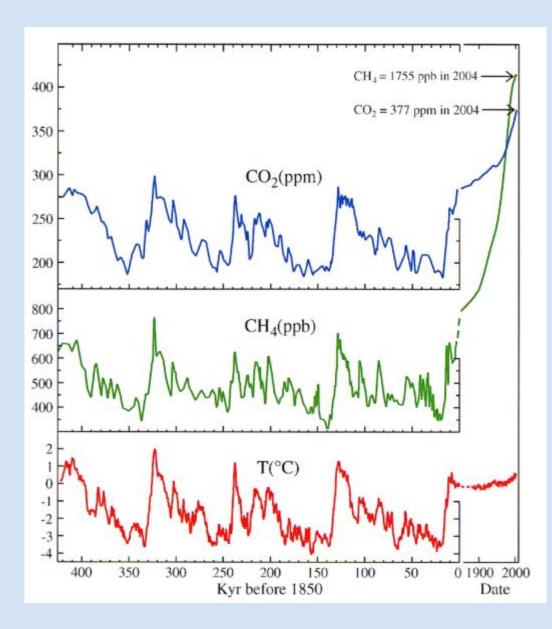

### **REAL WORLD: TODAY: 380 ppm**

#### **NO OCEANS:**

TODAY: 380+55 = 435 ppm