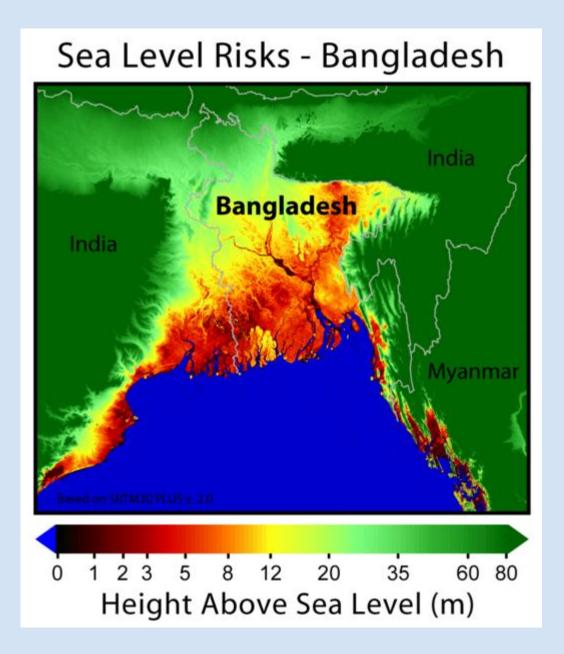

# 23% WORLD POPULATION (1.5 BILLION) LIVE WITHIN 100KM OF COASTAL AREAS <100M ABOVE SEA LEVEL</li>

#### 600 MILLIONS LIVE IN COASTAL AREAS, <1M ABOVE SEA LEVEL