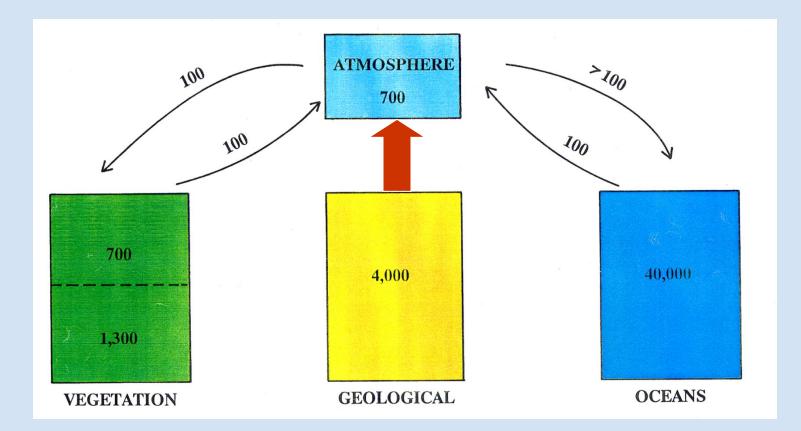

ARD INSTITUTE FOR SPACE STUDIES, NEW YORK

#### **OUR PLANET TODAY**

- 7 BILLION PEOPLE
- 3000 DOCTORS
- **1 DOCTOR EVERY 2 MILLION PEOPLE**

#### DIAGNOSIS

**1770, H. B. DE SAUSSURE** 

GLACIERS, THE CASSANDRA OF CLIMATE

- 1827, J.B. FOURIER
- 1837, L. AGAZZIZ

**GLACIERS ARE MOVING IN TIME!!!** 

#### **GOD'S GREAT PLOUGH**

REAL INVENTOR OF THE IDEA OF CLIMATE CHANGE

- 1859, J.TYNDALL :  $N, O_2 \implies CO_2$
- MAY 18, 1859, ROYAL INSTITUTION LONDON
- PRINCE ALBERT, QUEEN VICTORIA

• ATMOSPHERE ADMITS OF THE ENTRANCE OF SOLAR HEAT, BUT CHECKS ITS EXIT.

• RESULT: A TENDENCY TO ACCUMULATE HEAT AT THE SURFACE OF THE PLANET

#### **GREENHOUSE EFFECT**

#### • 1896, S. ARRHENIUS



#### • 1958, IGY, C. D. KEELING

#### **Carbon Dioxide Concentrations**



### **THE BREATHING PLANET**



#### **A MIDGET AMONG GIANTS**





#### L. R. Kump, 2011, Scientific American

#### SINCE THE BEGINNING OF THE INDUSTRIAL REVOLUTION

## **ANTHROPOCENE**

### **REAL WORLD: TODAY: 380 ppm**

#### **NO OCEANS:**

TODAY: 380+55 = 435 ppm

# The river is within us.....

## The sea is all about us

## **T.S.ELIOT**



## • HUGE HEAT CAPACITY

# • FIRST 2.5m UPPER OCEAN ENTIRE TROPOSPHERE

**INCREASE CO2:** 







## • OCEAN ACIDITY







# 23% WORLD POPULATION (1.5 BILLION) LIVE WITHIN 100KM OF COASTAL AREAS <100M ABOVE SEA LEVEL</li>

#### 600 MILLIONS LIVE IN COASTAL AREAS, <1M ABOVE SEA LEVEL



# OCEAN ACIDIFICATION









# Future Oceans ...

# Warming Up

# **Rising High**

# **Turning Sour**

## **OCEANS - LIFE**

- 4X10<sup>9</sup> yrs ago: life on earth began in the oceans
- 50